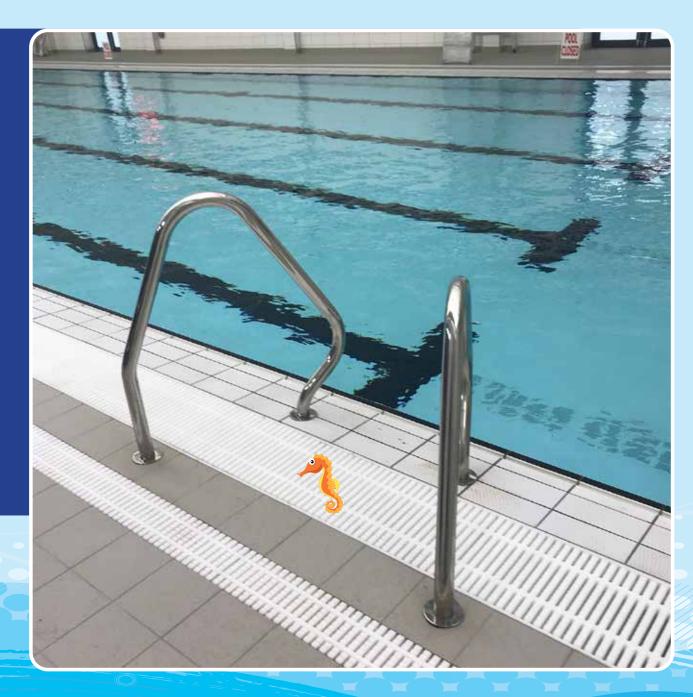

I can safely enter the pool here.

Our pool is 25 metres long.

Once my session is over, I can have a quick show and then follow the yellow arrows to the exit.

Follow the exit this way signage.

Follow the yelow floor markers.