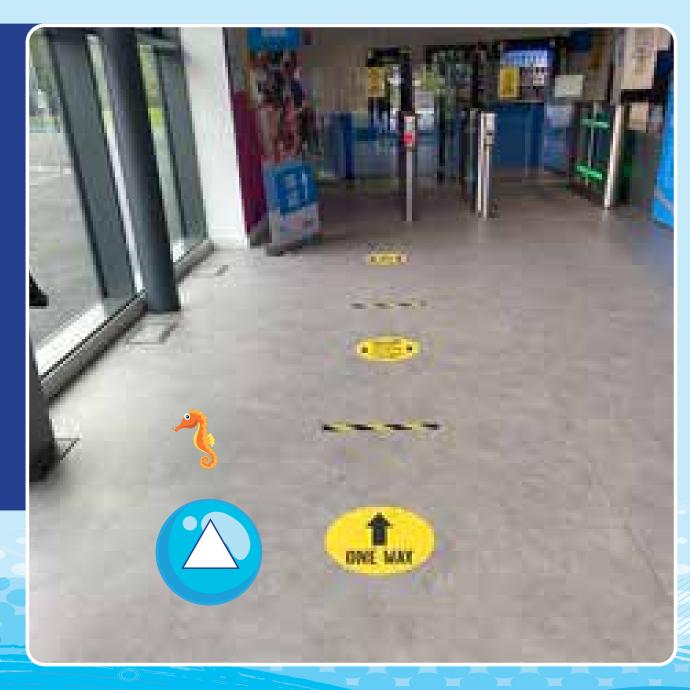

## Our Journey to Swimming Buddies at Brook Leisure Centre

Welcome to Brook Leisure Centre.

This is where we enter the building.

We go through the barriers and turn right. The barriers will be open for our Buddies.

The barriers will be open for our Buddies.

Follow the yellow markings on the floor to guide you to the changing rooms.

Pass through these doors.

Changing rooms are on the right - please arrive pool ready.