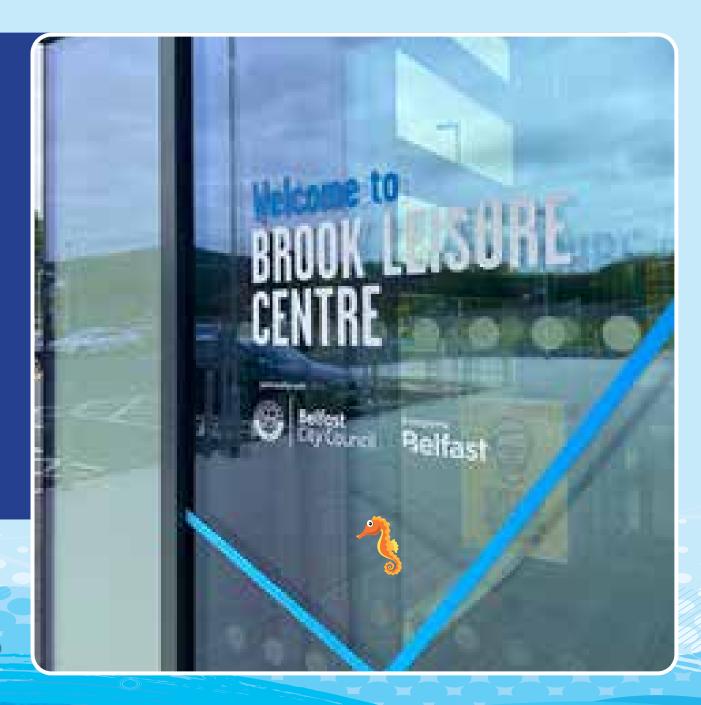

## Our Journey to Swimming Buddies at Brook Leisure Centre

Welcome to Brook Leisure Centre.

This is where we enter the building.

We go through the barriers and turn right. The barriers will be open for our Buddies.