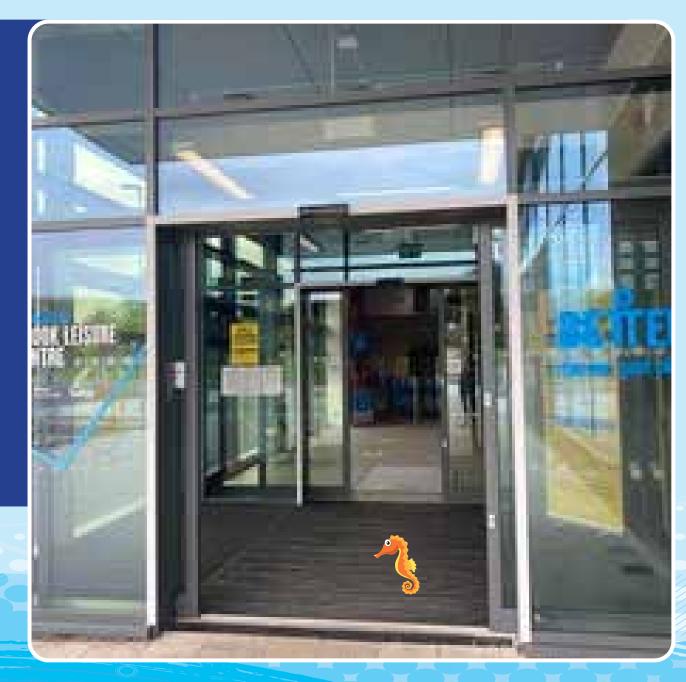

The barriers will be open for our Buddies.

Follow the yellow markings on the floor to guide you to the changing rooms.

Pass through these doors.

Changing rooms are on the right - please arrive pool ready.