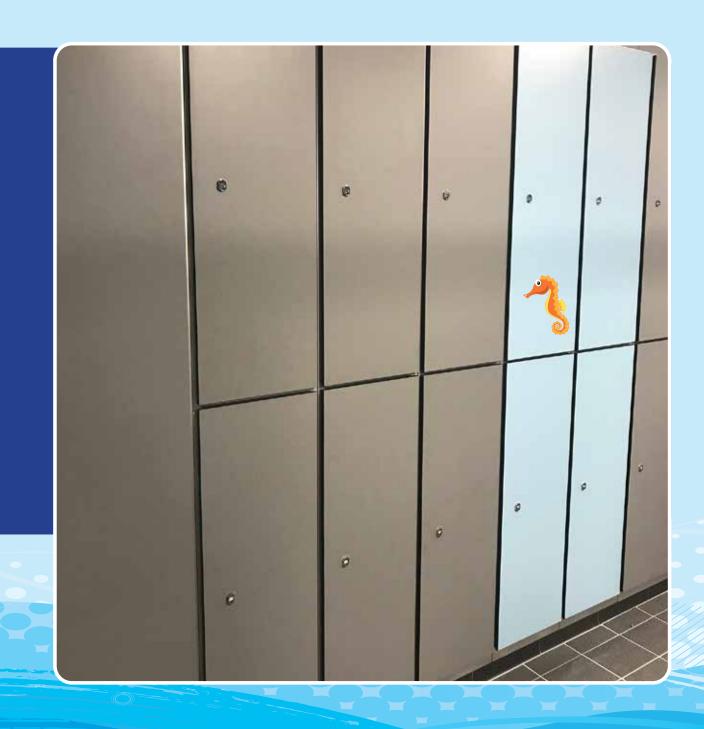

My carer can come with me to guide me to the pool entrance.

Lockers available for your use.

Please wait at the barrier where our poolside team will look after you.

Its nearly swimming time!

Carers can wait here while I have my session.