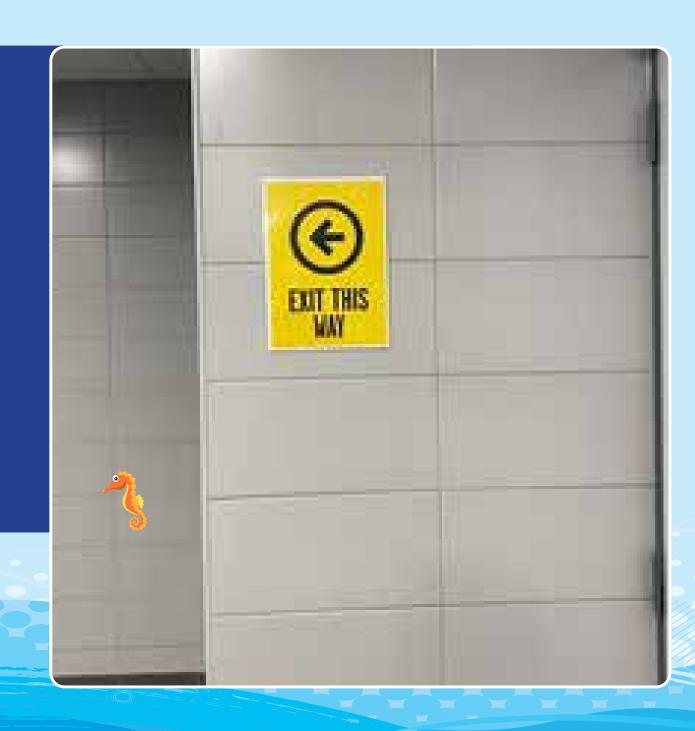

I can safely enter the pool here.

Our pool is 25 metres long.

Once my session is over, I can have a quick show and then follow the yellow arrows to the exit.

Follow the exit this way signage.

Follow the yelow floor markers.