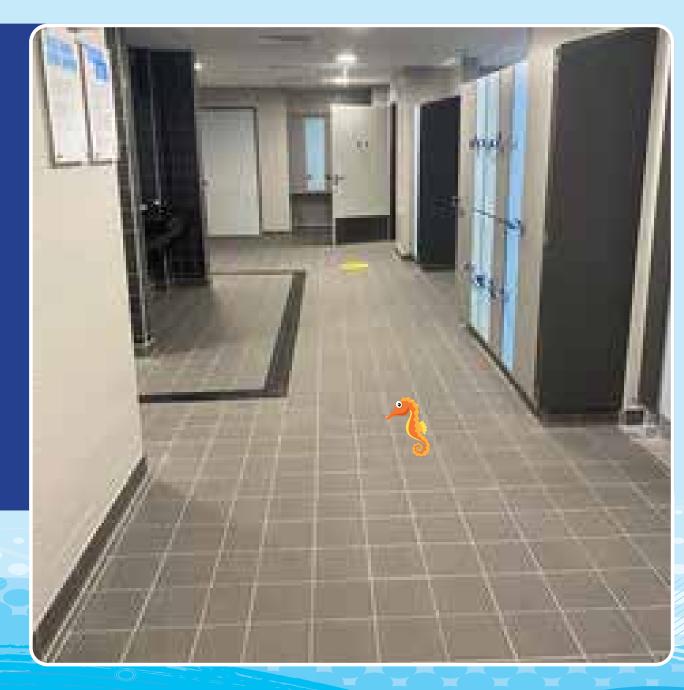

The barriers will be open for our Buddies.

Follow the yellow markings on the floor to guide you to the changing rooms.

Pass through these doors.

Changing rooms are on the right - please arrive pool ready.

My carer can come with me to guide me to the pool entrance.

Lockers available for your use.

Please wait at the barrier where our poolside team will look after you.

Its nearly swimming time!

Carers can wait here while I have my session.