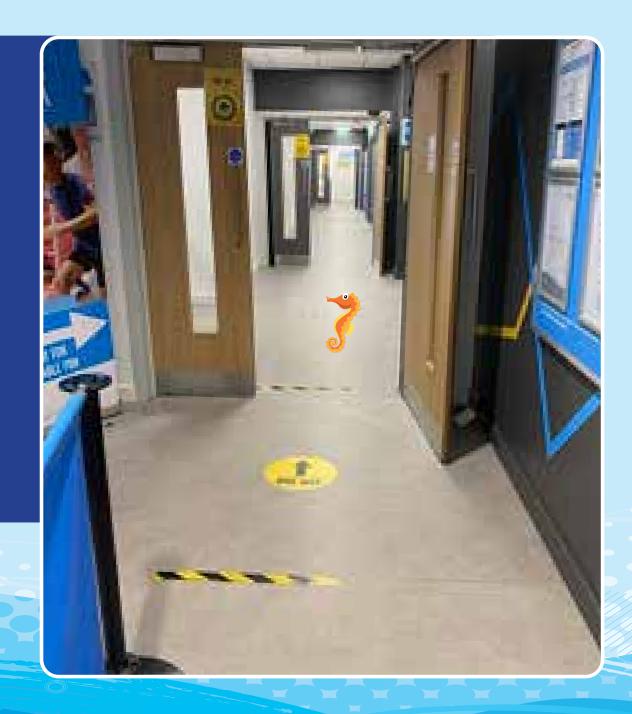

The barriers will be open for our Buddies.

Follow the yellow markings on the floor to guide you to the changing rooms.

Pass through these doors.

Changing rooms are on the right - please arrive pool ready.