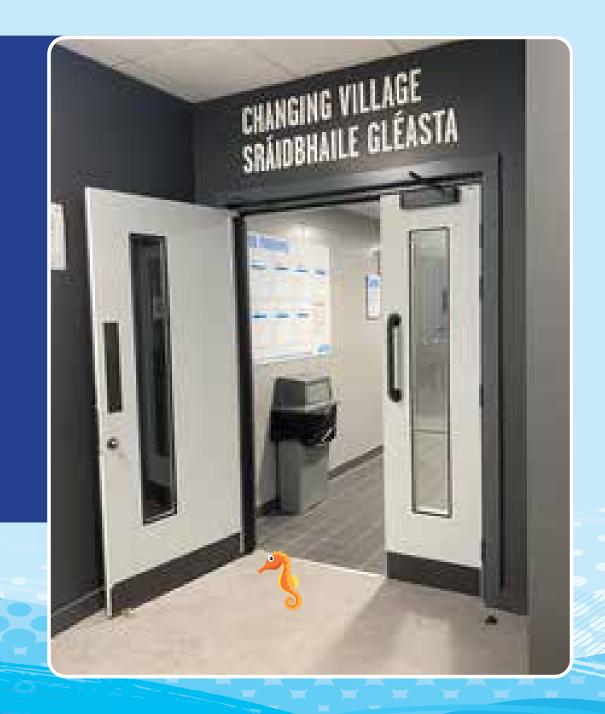

The barriers will be open for our Buddies.

Follow the yellow markings on the floor to guide you to the changing rooms.

Pass through these doors.

Changing rooms are on the right - please arrive pool ready.