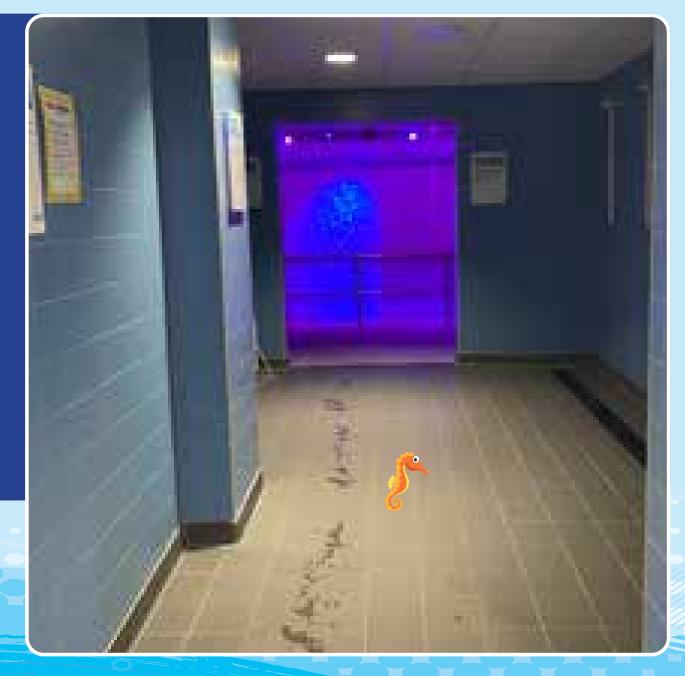

The barriers will be open for our Buddies.

Follow the yellow markings on the floor to guide you to the changing rooms.

Pass through these doors.

Changing rooms are on the right - please arrive pool ready.

My carer can come with me to guide me to the pool entrance.

Lockers available for your use.

Please wait at the barrier where our poolside team will look after you.

Its nearly swimming time!

Carers can wait here while I have my session.