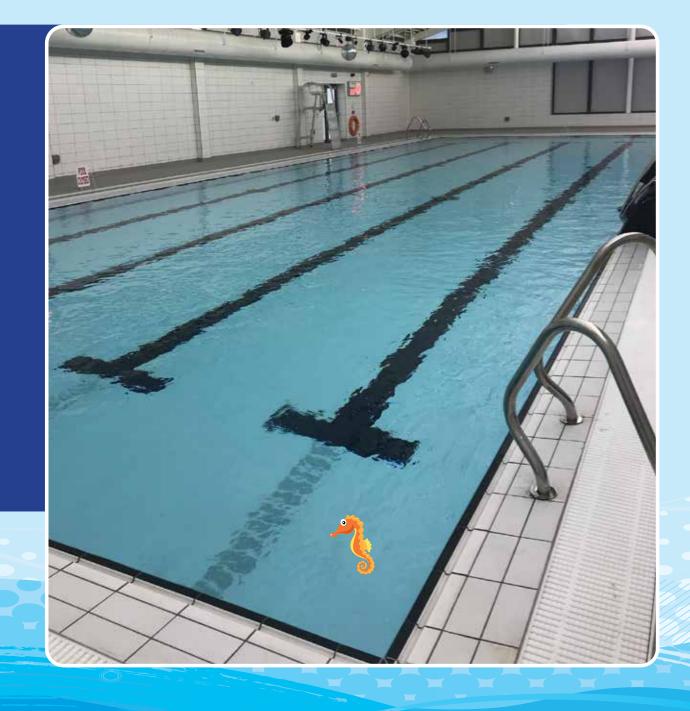

I can safely enter the pool here.

Our pool is 25 metres long.

Once my session is over, I can have a quick show and then follow the yellow arrows to the exit.

Follow the exit this way signage.

Follow the yelow floor markers.