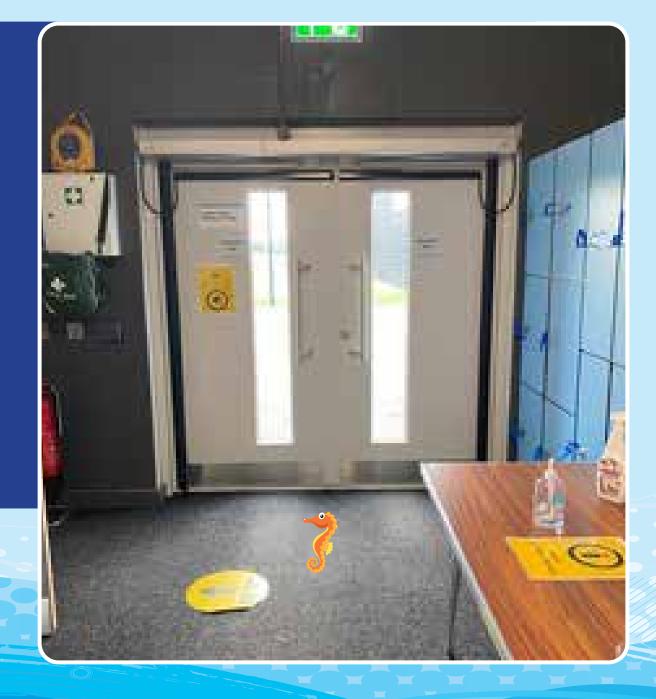

The barriers will be open for our Buddies.

Follow the yellow markings on the floor to guide you to the changing rooms.

Pass through these doors.

Changing rooms are on the right - please arrive pool ready.