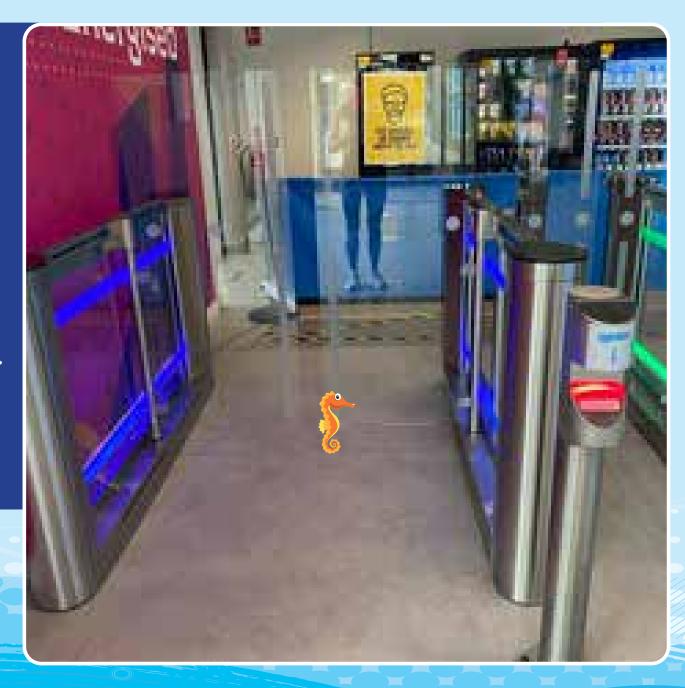

## Our Journey to Swimming Buddies at Brook Leisure Centre

Welcome to Brook Leisure Centre.

This is where we enter the building.

We go through the barriers and turn right. The barriers will be open for our Buddies.

The barriers will be open for our Buddies.

Follow the yellow markings on the floor to guide you to the changing rooms.

Pass through these doors.

Changing rooms are on the right - please arrive pool ready.