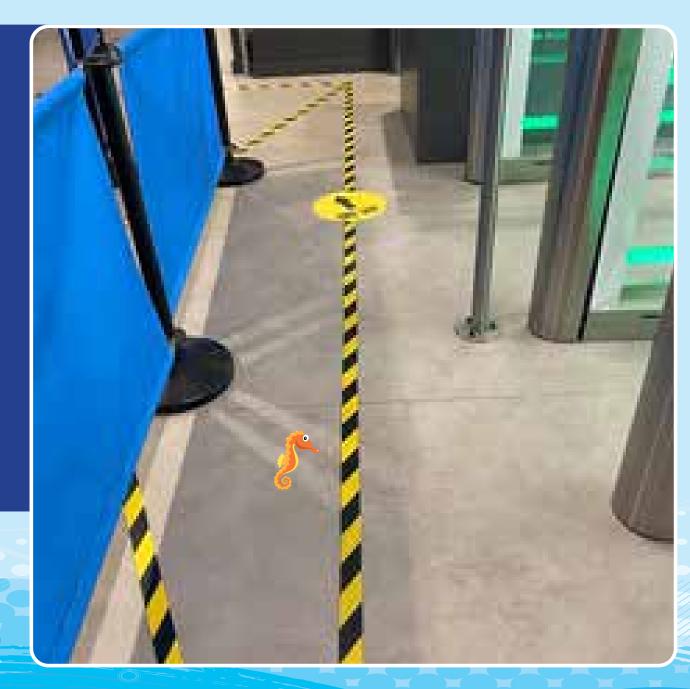

## Our Journey to Swimming Buddies at Brook Leisure Centre

Welcome to Brook Leisure Centre.

This is where we enter the building.

We go through the barriers and turn right. The barriers will be open for our Buddies.

The barriers will be open for our Buddies.

Follow the yellow markings on the floor to guide you to the changing rooms.

Pass through these doors.

Changing rooms are on the right - please arrive pool ready.