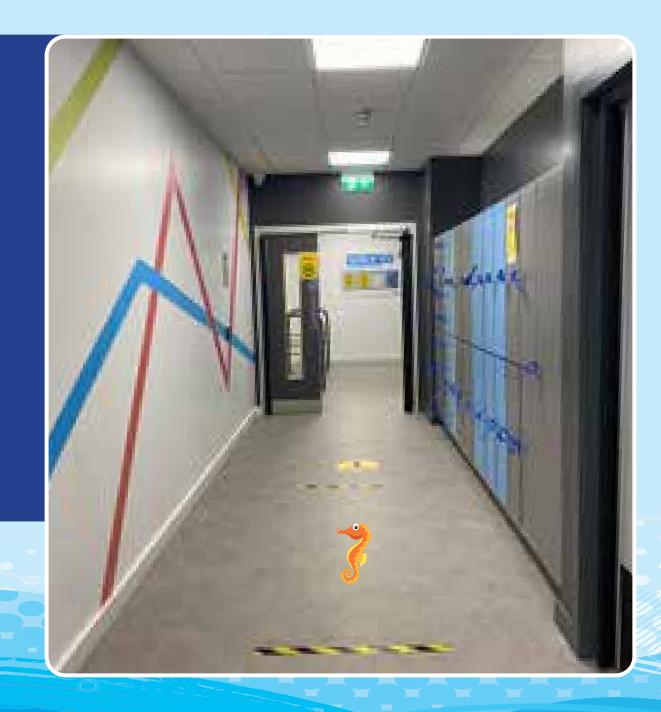

The barriers will be open for our Buddies.

Follow the yellow markings on the floor to guide you to the changing rooms.

Pass through these doors.

Changing rooms are on the right - please arrive pool ready.

My carer can come with me to guide me to the pool entrance.

Lockers available for your use.

Please wait at the barrier where our poolside team will look after you.

Its nearly swimming time!

Carers can wait here while I have my session.