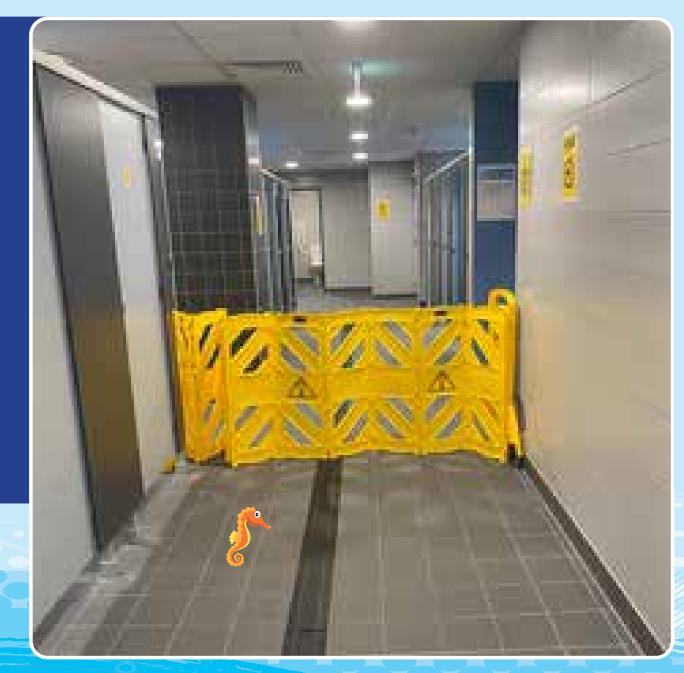

## Our Journey to Swimming Buddies at Brook Leisure Centre

Welcome to Brook Leisure Centre.

This is where we enter the building.

We go through the barriers and turn right. The barriers will be open for our Buddies.

The barriers will be open for our Buddies.

Follow the yellow markings on the floor to guide you to the changing rooms.

Pass through these doors.

Changing rooms are on the right - please arrive pool ready.