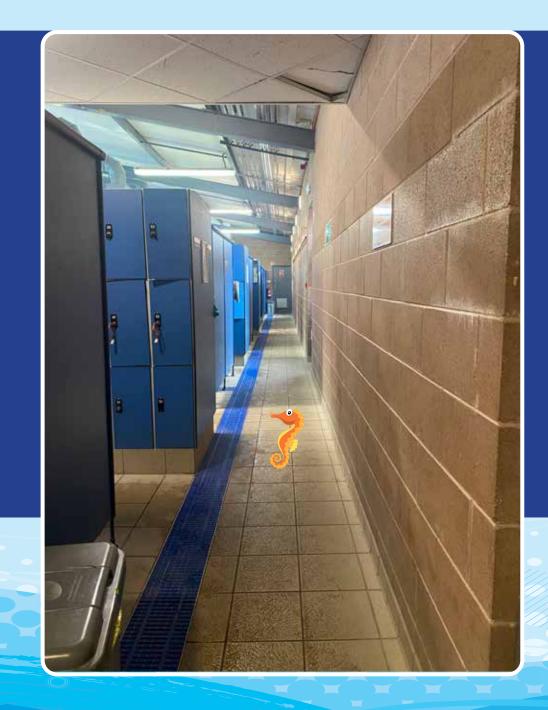

I take a right turn here to get to changing rooms.

There are lockers and changing rooms on the left.

I can get ready for the pool in here.

I will wait here and my coach will come to take me safely to the pool for my session.