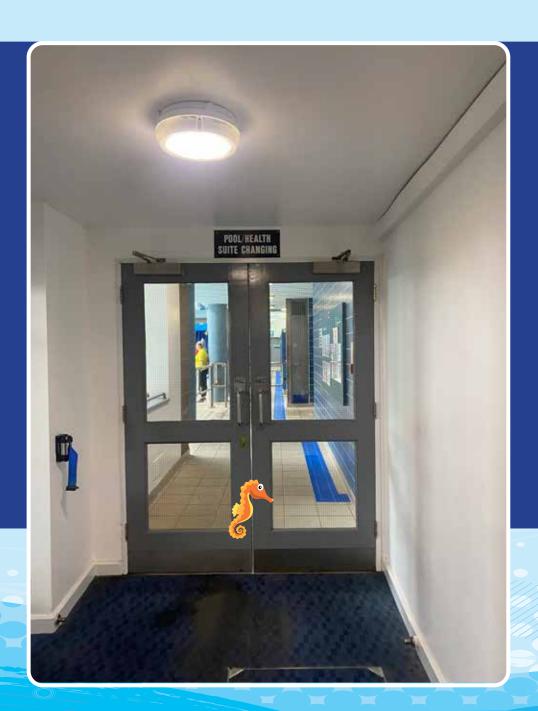

This is Kilkeel Leisure Centre.

The pool is inside.

The entrance is here through the automatic doors.

This is the entrance to reception.

This is the entrance to the changing rooms.

I follow through these doors to the changing rooms.