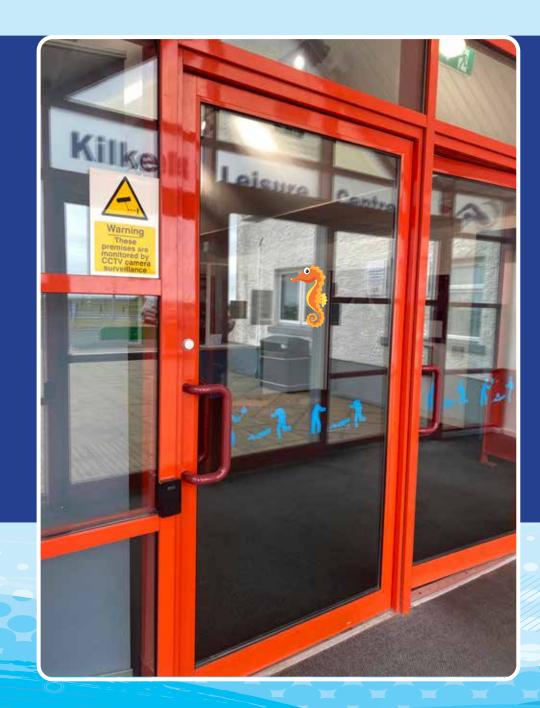

This is Kilkeel Leisure Centre.

The pool is inside.

The entrance is here through the automatic doors.

This is the entrance to reception.

This is the entrance to the changing rooms.

I follow through these doors to the changing rooms.

I take a right turn here to get to changing rooms.

There are lockers and changing rooms on the left.

I can get ready for the pool in here.

I will wait here and my coach will come to take me safely to the pool for my session.