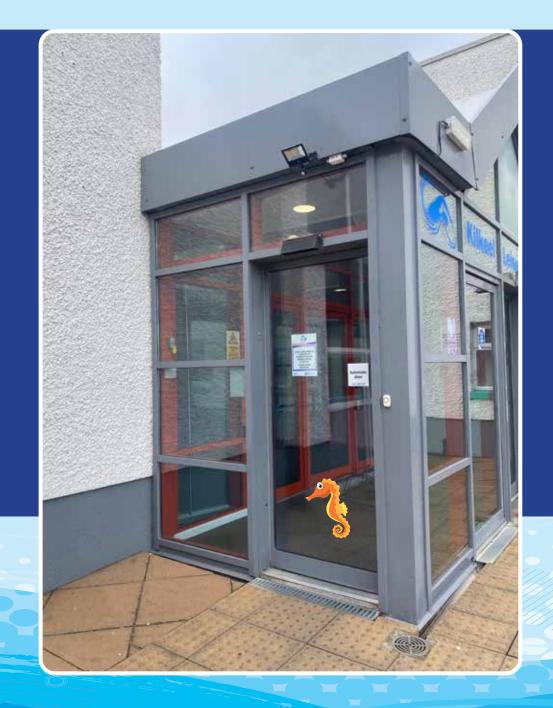

This is Kilkeel Leisure Centre.

The pool is inside.

The entrance is here through the automatic doors.

This is the entrance to reception.

This is the entrance to the changing rooms.

I follow through these doors to the changing rooms.