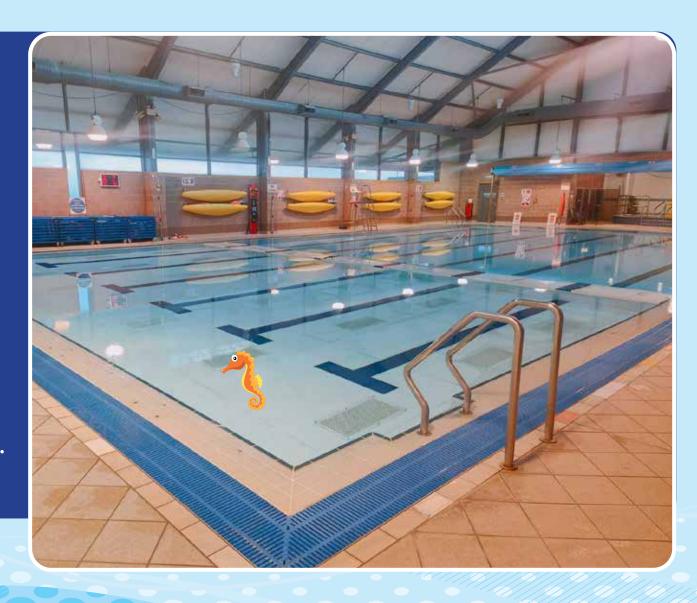

This is where I will have my Swimming Buddies session.

My coach will let me know which part of the pool we are using.