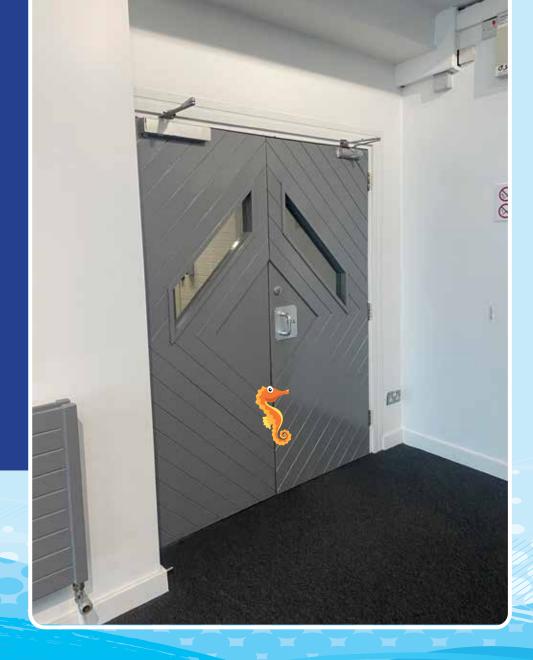

This is Kilkeel Leisure Centre.

The pool is inside.

The entrance is here through the automatic doors.

This is the entrance to reception.

This is the entrance to the changing rooms.

I follow through these doors to the changing rooms.