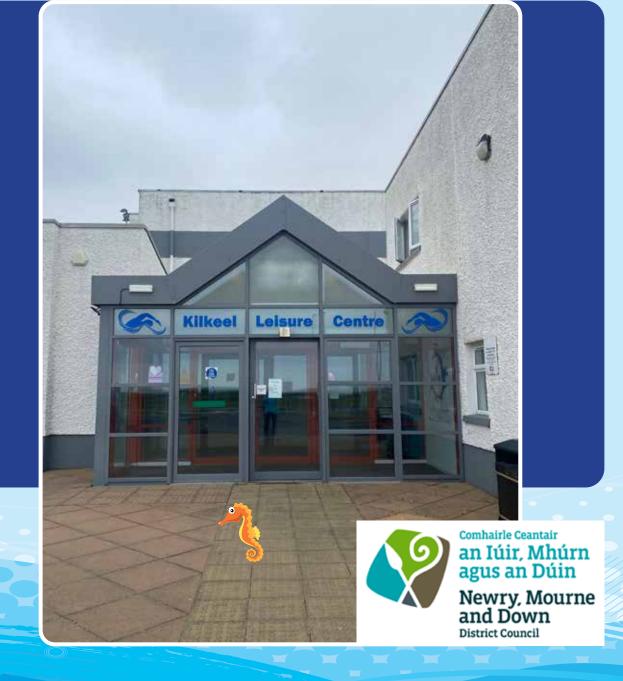

This is Kilkeel Leisure Centre.

The pool is inside.

The entrance is here through the automatic doors.

This is the entrance to reception.

This is the entrance to the changing rooms.

I follow through these doors to the changing rooms.