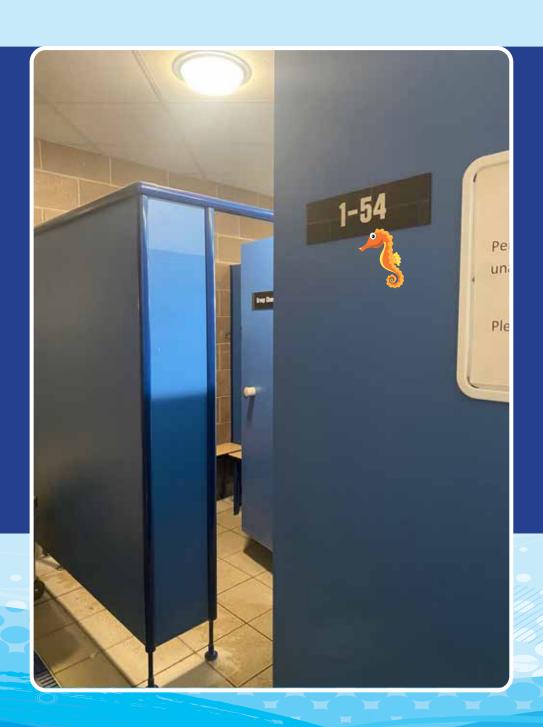

I take a right turn here to get to changing rooms.

There are lockers and changing rooms on the left.

I can get ready for the pool in here.

I will wait here and my coach will come to take me safely to the pool for my session.