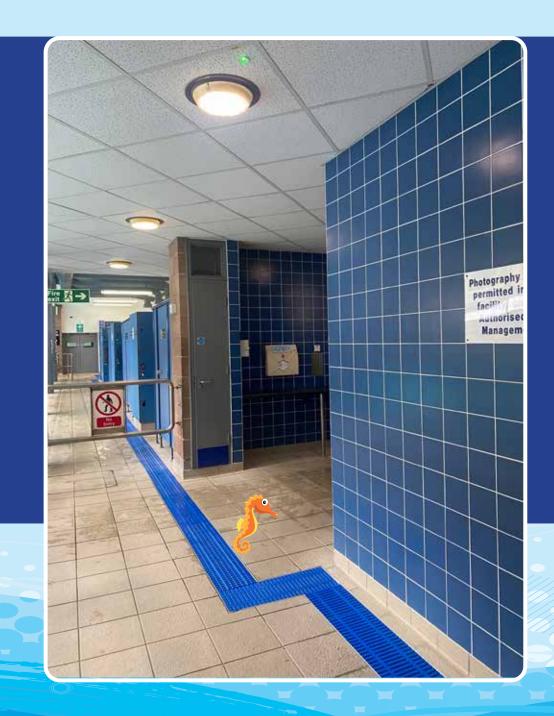

I take a right turn here to get to changing rooms.

There are lockers and changing rooms on the left.

I can get ready for the pool in here.

I will wait here and my coach will come to take me safely to the pool for my session.