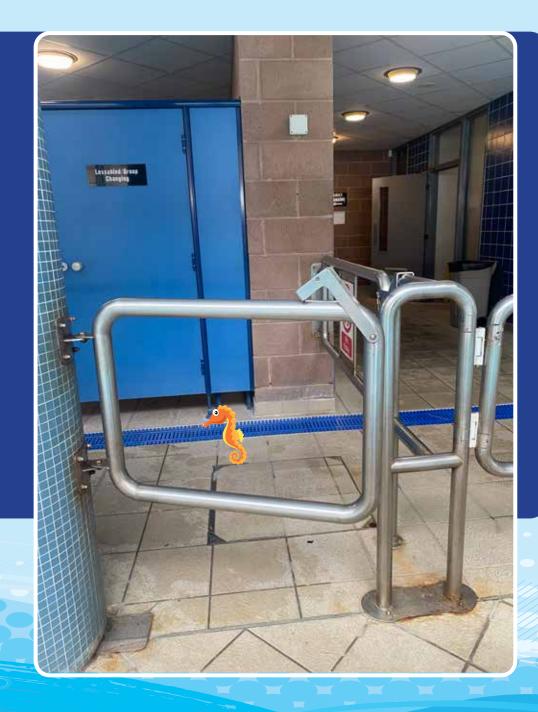

This is Kilkeel Leisure Centre.

The pool is inside.

The entrance is here through the automatic doors.

This is the entrance to reception.

This is the entrance to the changing rooms.

I follow through these doors to the changing rooms.

I take a right turn here to get to changing rooms.

There are lockers and changing rooms on the left.

I can get ready for the pool in here.

I will wait here and my coach will come to take me safely to the pool for my session.