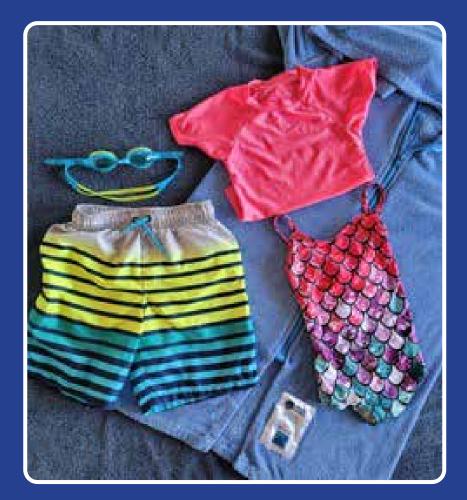

## Before I come, I will need the right clothes for swimming.

This can be a swimsuit or swim shorts; I can choose to wear a rash vest or wetsuit if I need.

I can choose to bring goggles, a swim hat or ear bands.

I can wear all my swim things to the pool with something on top to keep me warm, or I can pack them and change when I get there. I will need a towel to dry myself with after.

I can shower at the pool. I will need to bring my shower things like shampoo and body wash.

If I don't like to feel different textures with my bare feet I can bring flip flops or water shoes to wear in the changing room and around the edge of the pool. These must be clean "inside only" shoes.